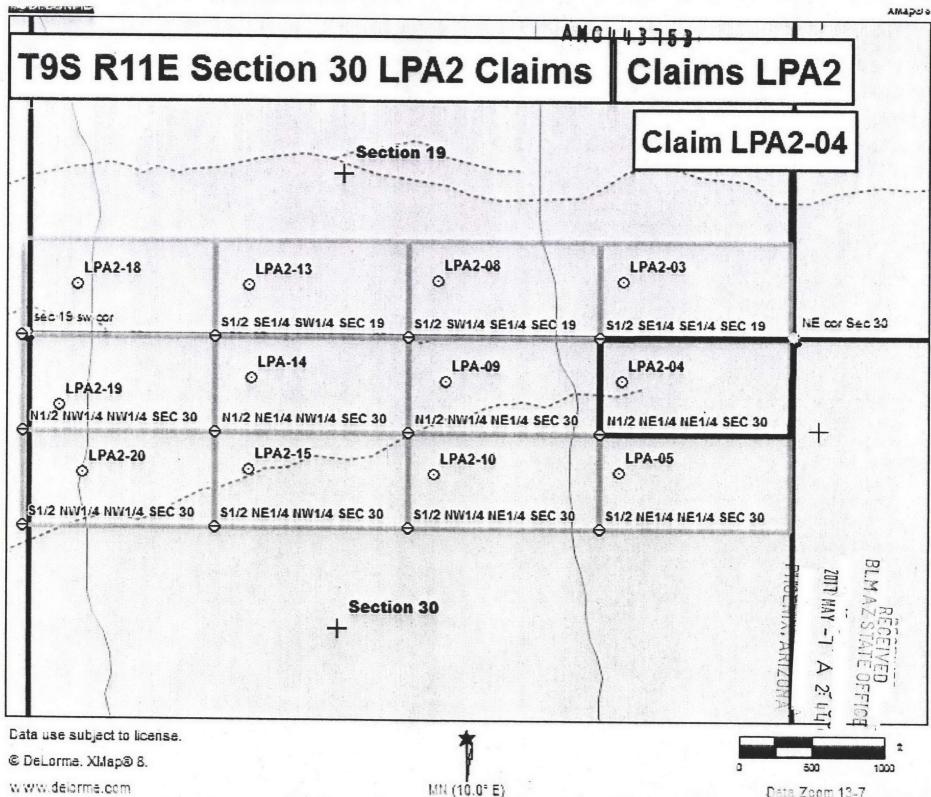

#### Amended Placer Claim Notice AMC#443752

|                                                                   |       | ч<br>Н | 2017   | •   |
|-------------------------------------------------------------------|-------|--------|--------|-----|
| LOCATION NOTICE FOR PLACER MINING CLAIM                           | BLM   | DENI   | NOV    | RE  |
| NOTICE IS HEREBY GIVEN that the LPA2-03 placer mining             | DATE  | X, AR  |        |     |
| claim has been located by LP Associates, LLC whose                | STAMP | IZONA  | ج<br>ج | OFF |
| current mailing address is 808 C 6th Ave. NE, Buffalo, MN. 55313. |       | A      | 40     | ICE |
|                                                                   |       |        |        | •   |

The general course of this claim is East to West and is situated in Pinal County, Arizona.

The claim is 1,320 feet in length and 660 feet in width. This claim runs from the location monument on which the location notice is posted (being the northeast corner of the said claim), approximately 660 feet in a southerly direction to the south end line and 1,320 feet in a westerly direction to the west end line.

The claim is marked by four 2"x2"x4' monuments, one at each corner of the claim.

The location monument on which this notice is posted is situated within Section 19, Township 9 South, Range 11 East, Gila Salt River Base and Meridian, Arizona. This claim encompasses portions of the following: S 1/2, SE 1/4, SE 1/4, Section 19, Township 9 South, Range 11 East. Amc 443752

Gila Salt River Base and Meridian, Arizona.

The locality of this claim with reference to some natural object or permanent monument and additional information (if any) concerning its locality are as follows: None

DATED AND POSTED on the ground this 26th day of April, 2017