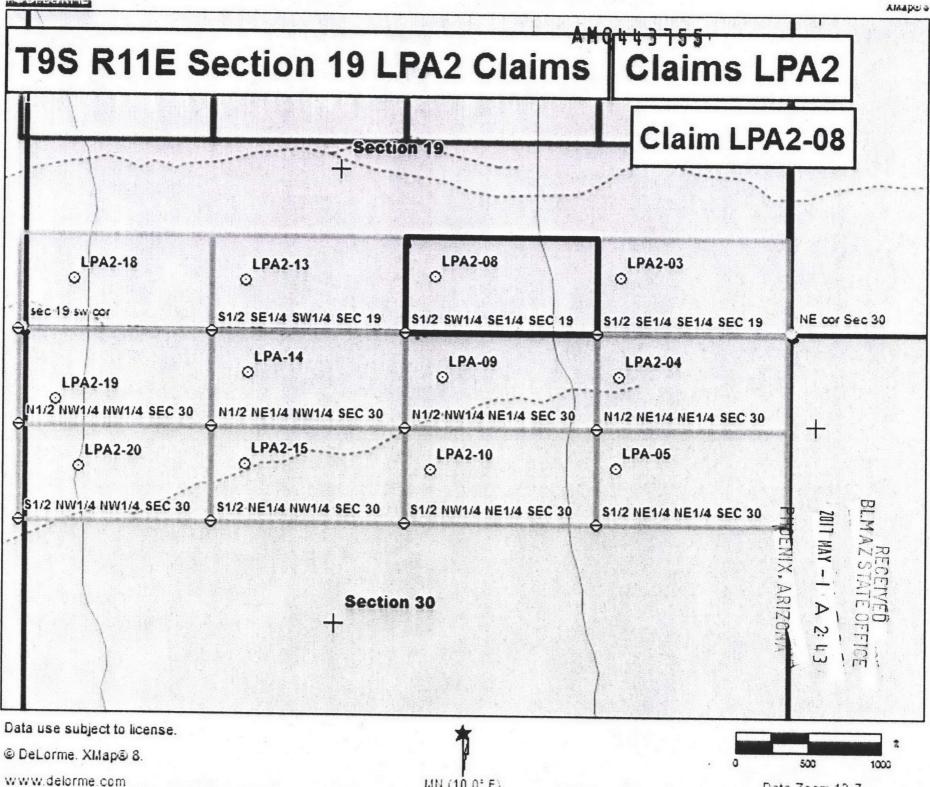

#### Amended Placer Claim Notice AMC#443752

|                                                                   |       | ч<br>Н | 2017   | •   |
|-------------------------------------------------------------------|-------|--------|--------|-----|
| LOCATION NOTICE FOR PLACER MINING CLAIM                           | BLM   | DENI   | NOV    | RE  |
| NOTICE IS HEREBY GIVEN that the LPA2-03 placer mining             | DATE  | X, AR  |        |     |
| claim has been located by LP Associates, LLC whose                | STAMP | IZONA  | ج<br>ج | OFF |
| current mailing address is 808 C 6th Ave. NE, Buffalo, MN. 55313. |       | A      | 40     | ICE |
|                                                                   |       |        |        | •   |

The general course of this claim is East to West and is situated in Pinal County, Arizona.

The claim is 1,320 feet in length and 660 feet in width. This claim runs from the location monument on which the location notice is posted (being the northeast corner of the said claim), approximately 660 feet in a southerly direction to the south end line and 1,320 feet in a westerly direction to the west end line.

The claim is marked by four 2"x2"x4' monuments, one at each corner of the claim.

The location monument on which this notice is posted is situated within Section 19, Township 9 South, Range 11 East, Gila Salt River Base and Meridian, Arizona. This claim encompasses portions of the following: S 1/2, SE 1/4, SE 1/4, Section 19, Township 9 South, Range 11 East. Amc 443752

Gila Salt River Base and Meridian, Arizona.

The locality of this claim with reference to some natural object or permanent monument and additional information (if any) concerning its locality are as follows: None

DATED AND POSTED on the ground this 26th day of April, 2017