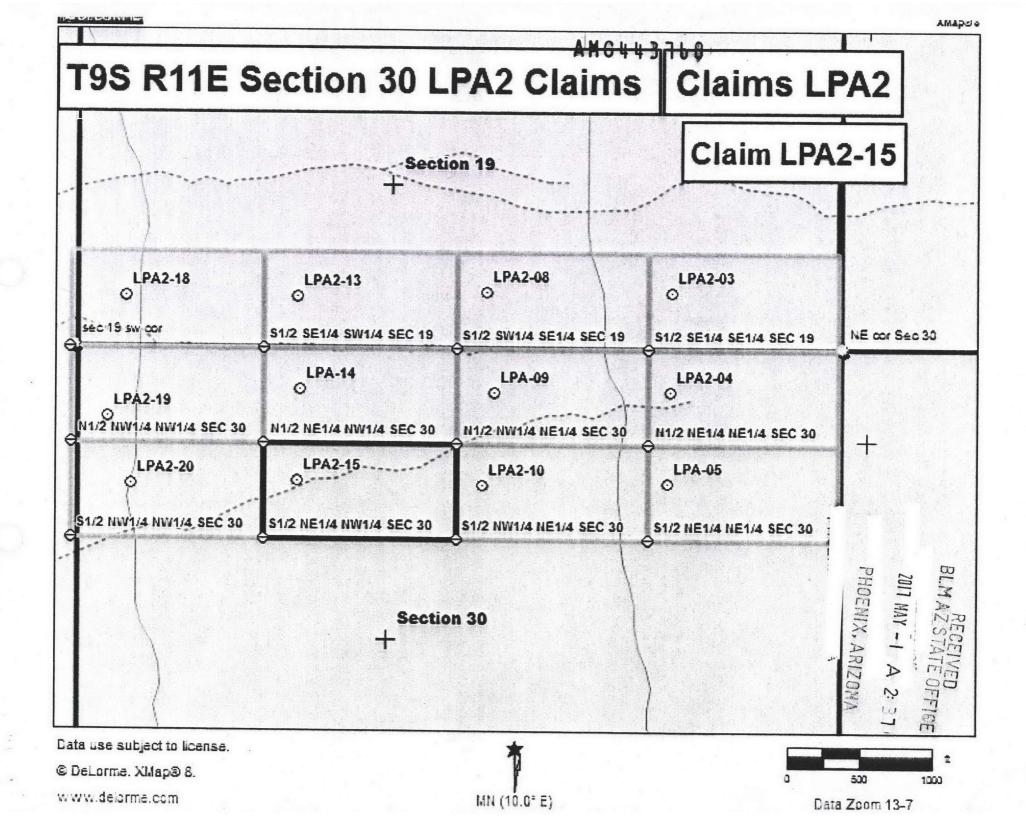

#### Amended Placer Claim Notice AMC#443752

|                                                                   |       | ч<br>Н | 2017   | •   |
|-------------------------------------------------------------------|-------|--------|--------|-----|
| LOCATION NOTICE FOR PLACER MINING CLAIM                           | BLM   | DENI   | NOV    | RE  |
| NOTICE IS HEREBY GIVEN that the LPA2-03 placer mining             | DATE  | X, AR  |        |     |
| claim has been located by LP Associates, LLC whose                | STAMP | IZONA  | ج<br>ج | OFF |
| current mailing address is 808 C 6th Ave. NE, Buffalo, MN. 55313. |       | A      | 40     | ICE |
|                                                                   |       |        |        | •   |

The general course of this claim is East to West and is situated in Pinal County, Arizona.

The claim is 1,320 feet in length and 660 feet in width. This claim runs from the location monument on which the location notice is posted (being the northeast corner of the said claim), approximately 660 feet in a southerly direction to the south end line and 1,320 feet in a westerly direction to the west end line.

The claim is marked by four 2"x2"x4' monuments, one at each corner of the claim.

The location monument on which this notice is posted is situated within Section 19, Township 9 South, Range 11 East, Gila Salt River Base and Meridian, Arizona. This claim encompasses portions of the following: S 1/2, SE 1/4, SE 1/4, Section 19, Township 9 South, Range 11 East. Amc 443752

Gila Salt River Base and Meridian, Arizona.

The locality of this claim with reference to some natural object or permanent monument and additional information (if any) concerning its locality are as follows: None

DATED AND POSTED on the ground this 26th day of April, 2017