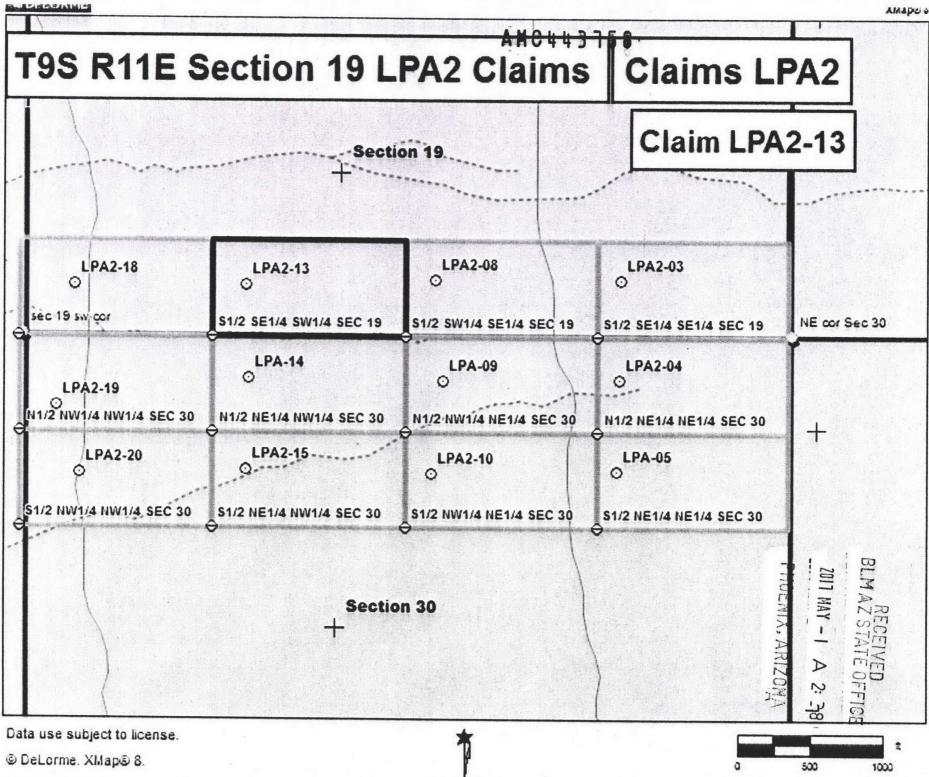

### LOCATION NOTICE FOR PLACER MINING CLAIM

NOTICE IS HEREBY GIVEN that the LPA-13 placer mining

claim has been located by LP Associates, LLC

whose current mailing address is 808 C 6th Ave. NE, Buffalo, MN.

The claim is marked by four 2"x2"x4' monuments, one at each corner of the claim.

The location monument on which this notice is posted is situated within Section 19, Township 9 South, Range 11 East, Gila Salt River Base and Meridian, Arizona. This claim encompasses portions of the following: S 1/2, SE 1/4, SW 1/4, Section 19, Township 9 South, Range 11 East.