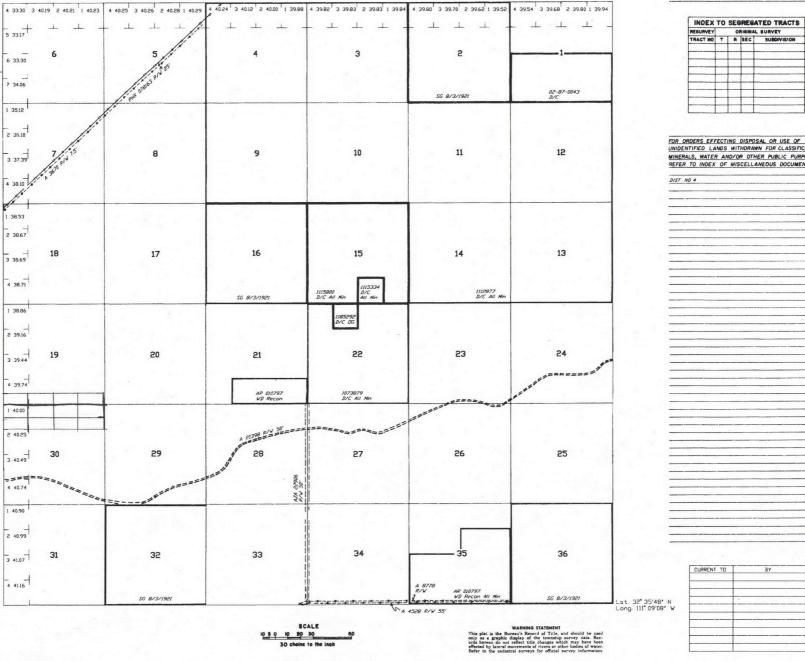

#### 

Claim Begin-End: AMC443752-AMC443763

6 Location Notices-Amendments and Supporting Documents

AZ15008-15 AMC450400-AMC453366

| Data Entered: 05 OY 19 RAM                                                                               | STATUS RE. JRT<br>MTP Checked By: 05 104 17 |
|----------------------------------------------------------------------------------------------------------|---------------------------------------------|
| ·                                                                                                        | GEO Checked By: 05 ( Dy   17                |
| LEAD SERIAL NUMBER: AMC 443752                                                                           | thru AMC 443763                             |
| NUMBER OF CLAIMS & TYPE:                                                                                 | CHARGES:                                    |
| LODE                                                                                                     | Location Fee @ $$37 = $$                    |
| PLACER                                                                                                   | Processing Fee @ $$20 = $$                  |
| ASSOCIATION PLACER                                                                                       | Maintenance Fee @ \$155 = _\$ / 800         |
| MILL SITE                                                                                                | Add'l Maint Fee for Assoc Placer = _\$      |
| TUNNEL SITE                                                                                              | SUBTOTAL \$                                 |
| OTAL ACREAGE: Per Claim                                                                                  | Other Fees \$                               |
| (Placer Only)                                                                                            | Other Fees \$                               |
| IUMBER OF LOCATORS:                                                                                      | TOTAL \$ 2,544                              |
| WILDERNESS AREA [ ]           PLIT ESTATE:         N/A [ ]         SX [ ]         PX [ ]         OTHER [ |                                             |
| SRHA [ ] Was proper Notice filed if locate                                                               |                                             |
| ECONVEYED MINERALS ON BLM LAND REQUIRE OPENING                                                           | ORDER EROM 1944 TO 1992                     |
| Open to Entry OnN/A                                                                                      |                                             |
|                                                                                                          | (I)                                         |
| OMMENTS/STATUS: VOID [ ] PARTIALLY VOID [ ] OTHER [ ]                                                    | PVT MINERALS [ ] WITHDRAWN LANDS [ ]        |
|                                                                                                          |                                             |
|                                                                                                          | s) site(s) may be void or voidable.         |
| ] Claimant acknowledges that portions of the following claim(                                            |                                             |
| ] Claimant acknowledges that portions of the following claim(                                            | Signature of Claimant                       |
| inted Name of Claimant                                                                                   | Signature of Claimant                       |
| inted Name of Claimant                                                                                   | Signature of Claimant                       |

#### Amended Placer Claim Notice AMC#443752

|                                                                   |       | ч<br>Н | 2017   | •   |
|-------------------------------------------------------------------|-------|--------|--------|-----|
| LOCATION NOTICE FOR PLACER MINING CLAIM                           | BLM   | DENI   | NOV    | RE  |
| NOTICE IS HEREBY GIVEN that the LPA2-03 placer mining             | DATE  | X, AR  |        |     |
| claim has been located by LP Associates, LLC whose                | STAMP | IZONA  | ج<br>ج | OFF |
| current mailing address is 808 C 6th Ave. NE, Buffalo, MN. 55313. |       | A      | 40     | ICE |
|                                                                   |       |        |        | •   |

The general course of this claim is East to West and is situated in Pinal County, Arizona.

The claim is 1,320 feet in length and 660 feet in width. This claim runs from the location monument on which the location notice is posted (being the northeast corner of the said claim), approximately 660 feet in a southerly direction to the south end line and 1,320 feet in a westerly direction to the west end line.

The claim is marked by four 2"x2"x4' monuments, one at each corner of the claim.

The location monument on which this notice is posted is situated within Section 19, Township 9 South, Range 11 East, Gila Salt River Base and Meridian, Arizona. This claim encompasses portions of the following: S 1/2, SE 1/4, SE 1/4, Section 19, Township 9 South, Range 11 East. Amc 443752