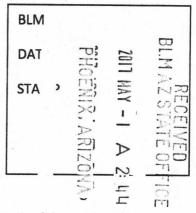

### LOCATION NOTICE FOR PLACER MINING CLAIM

NOTICE IS HEREBY GIVEN that the LPA2-05 placer mining claim has been located by LPA Associates, LLC who's current mailing address is 808 C 6th Ave. NE, Buffalo, MN. 55313.

The general course of the claim is East to West and is situated in Pinal County, Arizona.

The claim is 1,320 feet in length and 660 feet in width. This claim runs from the location monument on which the location notice is posted (being the northeast corner of the said claim), approximately 660 feet in a southerly direction to the south end line and 1,320 feet in a westerly direction to the west end line.

The claim is marked by four 2"x2"x4' monuments, one at each corner of the claim.

The location monument on which this notice is posted is situated within Section 30, Township 9 South, Range 11 East, Gila Salt River Base and Meridian, Arizona. This claim encompasses portions of the following: S 1/2, NE 1/4, NE 1/4, Section 30, Township 9 South, Range 11 East.

Gila Salt River Base and Meridian, Arizona.

The locality of this claim with reference to some natural object or permanent monument and additional information (if any) concerning its locality are as follows: None

DATED AND POSTED on the ground this 26th day of April, 2017

LOCATOR (s) Owners

LPA Associates, LLC

By

www.delorme.com

MN (10.0" E)

Data Zoom 12\_7

AMC 44 3755