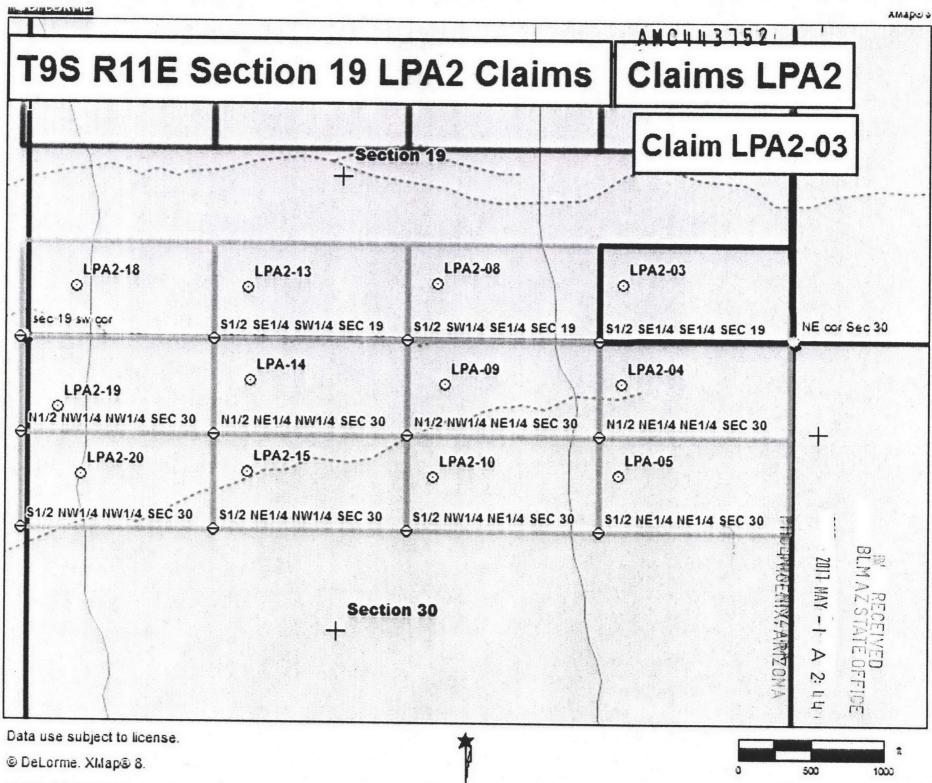

The claim is marked by four 2"x2"x4' monuments, one at each corner of the claim.

The location monument on which this notice is posted is situated within Section 19, Township 9 South, Range 11 East, Gila Salt River Base and Meridian, Arizona. This claim encompasses portions of the following: S 1/2, SE 1/4, SE 1/4, Section 19, Township 9 South, Range 11 East. Amc 443752

The claim is marked by four 2"x2"x4' monuments, one at each corner of the claim.

The location monument on which this notice is posted is situated within Section 19, Township 9 South, Range 11 East, Gila Salt River Base and Meridian, Arizona. This claim encompasses portions of the following: S 1/2, SE 1/4, SE 1/4, Section 19, Township 9 South, Range 11 East.

The claim is marked by four 2"x2"x4' monuments, one at each corner of the claim.

The location monument on which this notice is posted is situated within Section 30, Township 9 South, Range 11 East, Gila Salt River Base and Meridian, Arizona. This claim encompasses portions of the following: N 1/2, NE 1/4, NE 1/4, Section 30, Township 9 South, Range 11 East.

The claim is marked by four 2"x2"x4' monuments, one at each corner of the claim.

The location monument on which this notice is posted is situated within Section 30, Township 9 South, Range 11 East, Gila Salt River Base and Meridian, Arizona. This claim encompasses portions of the following: S 1/2, NE 1/4, NE 1/4, Section 30, Township 9 South, Range 11 East. Amc 443754

The claim is marked by four 2"x2"x4' monuments, one at each corner of the claim.

The location monument on which this notice is posted is situated within Section 30, Township 9 South, Range 11 East, Gila Salt River Base and Meridian, Arizona. This claim encompasses portions of the following: S 1/2, NE 1/4, NE 1/4, Section 30, Township 9 South, Range 11 East.

The claim is marked by four 2"x2"x4' monuments, one at each corner of the claim.

The location monument on which this notice is posted is situated within Section 19, Township 9 South, Range 11 East, Gila Salt River Base and Meridian, Arizona. This claim encompasses portions of the following: S 1/2, SW 1/4, SE 1/4, Section 19, Township 9 South, Range 11 East.

The claim is marked by four 2"x2"x4' monuments, one at each corner of the claim.

The location monument on which this notice is posted is situated within Section 30, Township 9 South, Range 11 East, Gila Salt River Base and Meridian, Arizona. This claim encompasses portions of the following: S 1/2, NW 1/4, NE 1/4, Section 30, Township 9 South, Range 11 East.

BLM

DATE

**STAMP** 

N

The claim is marked by four 2"x2"x4' monuments, one at each corner of the claim.

The location monument on which this notice is posted is situated within Section 30, Township 9 South, Range 11 East, Gila Salt River Base and Meridian, Arizona. This claim encompasses portions of the following: N 1/2, NW 1/4, NE 1/4, Section 30, Township 9 South, Range 11 East.

The claim is marked by four 2"x2"x4' monuments, one at each corner of the claim.

The location monument on which this notice is posted is situated within Section 30, Township 9 South, Range 11 East, Gila Salt River Base and Meridian, Arizona. This claim encompasses portions of the following: N 1/2, NW 1/4, NE 1/4, Section 30, Township 9 South, Range 11 East.

The claim is marked by four 2"x2"x4' monuments, one at each corner of the claim.

The location monument on which this notice is posted is situated within Section 19, Township 9 South, Range 11 East, Gila Salt River Base and Meridian, Arizona. This claim encompasses portions of the following: S 1/2, SE 1/4, SW 1/4, Section 19, Township 9 South, Range 11 East.

The claim is marked by four 2"x2"x4' monuments, one at each corner of the claim.

The location monument on which this notice is posted is situated within Section 30, Township 9 South, Range 11 East, Gila Salt River Base and Meridian, Arizona. This claim encompasses portions of the following: N 1/2, NE 1/4, NW 1/4, Section 30, Township 9 South, Range 11 East. Amc 443759