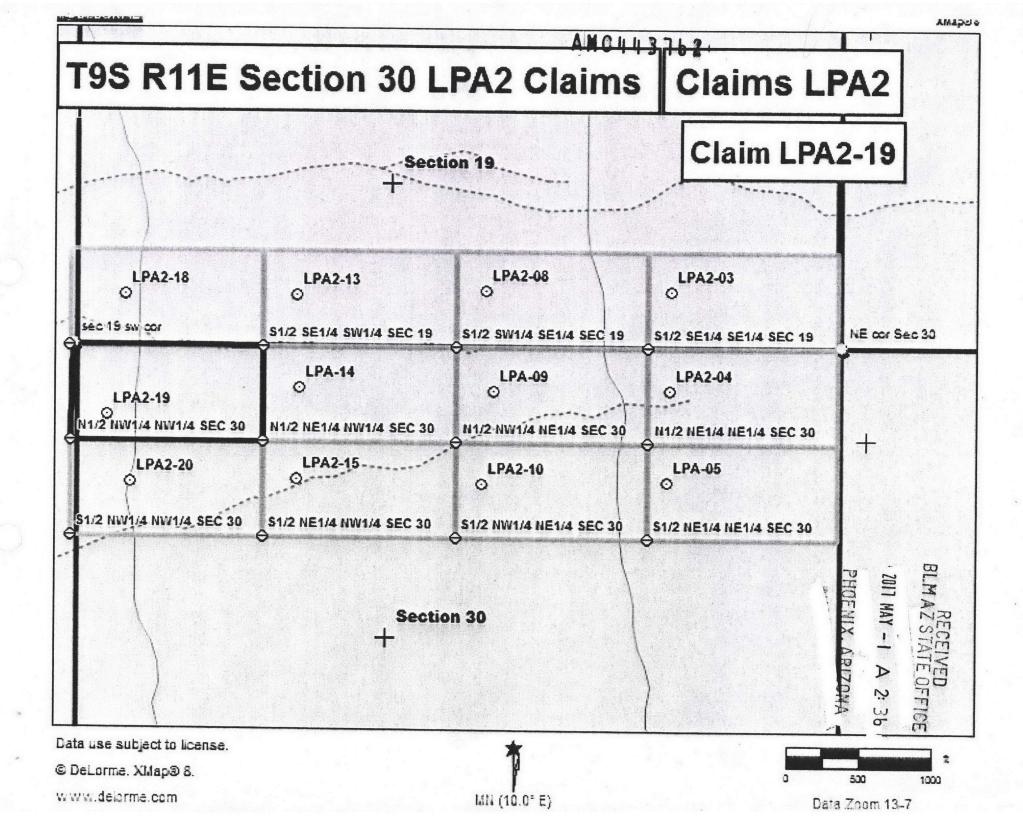

# 4002739

| AMC NUMBER | CLAIM NAME | CLAIM NUMBER |
|------------|------------|--------------|
| 443748     | LPA2       | 02           |
| 443749     | LPA2       | 07           |
| 443750     | LPA2       | 12           |
| 443751     | LPA2       | 17           |
| 443752     | LPA2       | 03           |
| 443753     | LPA2       | 04           |
| 443754     | LPA2       | 05           |
| 443755     | LPA2       | 08           |
| 443756     | LPA2       | 10           |
| 443757     | LPA2       | 09           |
| 443758     | LPA2       | 13           |
| 443759     | LPA2       | 14           |
| 443760     | LPA2       | 15           |
| 443761     | LPA2       | 18           |
| 443762     | LPA2       | 19           |
| 443763     | LPA2       | 20           |

LIN RECEIVED TIN AL SEATE OFFICE

PHUEMX, ARIZONA

443748-763

00 30 2012

| United States Department of the Interior<br>Bureau of Land Management<br>DIV OF LANDS, MINRLS & ENERGY |     | Receipt               |
|--------------------------------------------------------------------------------------------------------|-----|-----------------------|
| ONE N CENTRAL AVE<br>PHOENIX, AZ 85004 -4427<br>Phone: 602-417-9200                                    | No: | 4002739               |
| Transaction #: 4113196<br>Date of Transaction: 10/25/2017                                              |     |                       |
| CUSTOMER:                                                                                              |     | PNIERE                |
| LP ASSOCIATES LLC<br>808 6TH AVE NE APT C<br>BUFFALO,MN 55313-1894 US                                  |     | OCT 30 2017<br>BY: PB |