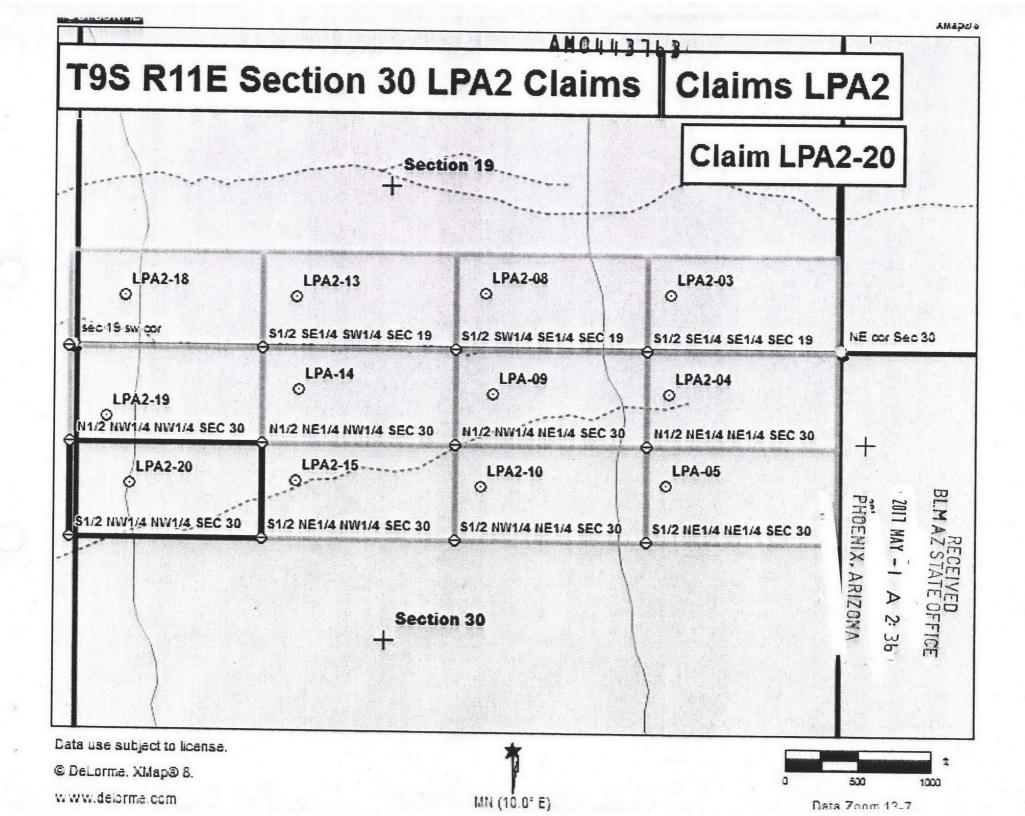

# 4002739

| AMC NUMBER | CLAIM NAME | CLAIM NUMBER |
|------------|------------|--------------|
| 443748     | LPA2       | 02           |
| 443749     | LPA2       | 07           |
| 443750     | LPA2       | 12           |
| 443751     | LPA2       | 17           |
| 443752     | LPA2       | 03           |
| 443753     | LPA2       | 04           |
| 443754     | LPA2       | 05           |
| 443755     | LPA2       | 08           |
| 443756     | LPA2       | 10           |
| 443757     | LPA2       | 09           |
| 443758     | LPA2       | 13           |
| 443759     | LPA2       | 14           |
| 443760     | LPA2       | 15           |
| 443761     | LPA2       | 18           |
| 443762     | LPA2       | 19           |
| 443763     | LPA2       | 20           |

LIN RECEIVED TIN AL SEATE OFFICE

PHUEMX, ARIZONA

443748-763

00 30 2012

| United States Department of the Interior<br>Bureau of Land Management<br>DIV OF LANDS, MINRLS & ENERGY |     | Receipt               |
|--------------------------------------------------------------------------------------------------------|-----|-----------------------|
| ONE N CENTRAL AVE<br>PHOENIX, AZ 85004 -4427<br>Phone: 602-417-9200                                    | No: | 4002739               |
| Transaction #: 4113196<br>Date of Transaction: 10/25/2017                                              |     |                       |
| CUSTOMER:                                                                                              |     | PNIERE                |
| LP ASSOCIATES LLC<br>808 6TH AVE NE APT C<br>BUFFALO,MN 55313-1894 US                                  |     | OCT 30 2017<br>BY: PB |