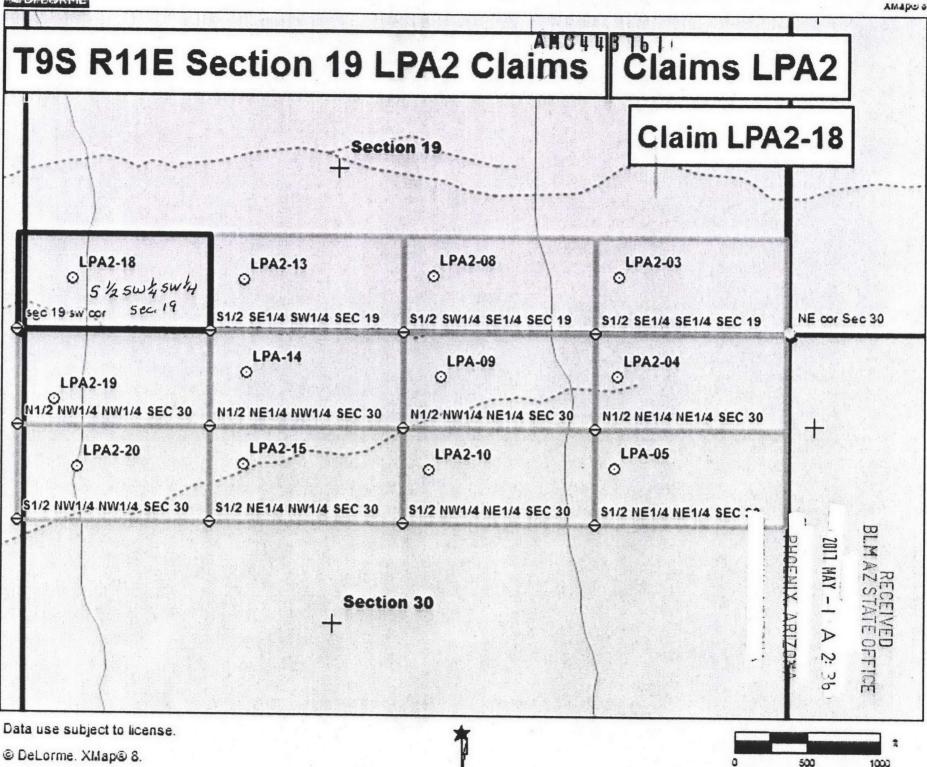

### LOCATION NOTICE FOR PLACER MINING CLAIM

NOTICE IS HEREBY GIVEN that the LPA-13 placer mining

claim has been located by LP Associates, LLC

whose current mailing address is 808 C 6th Ave. NE, Buffalo, MN.

55313.

The general course of this claim is East to West and is situated in Pinal County, Arizona.

The claim is 1,320 feet in length and 660 feet in width. This claim runs from the location monument on which the location notice is posted (being the northeast corner of the said claim), approximately 660 feet in a southerly direction to the south end line and 1,320 feet in a westerly direction to the west end line.

The claim is marked by four 2"x2"x4' monuments, one at each corner of the claim.

The location monument on which this notice is posted is situated within Section 19, Township 9 South, Range 11 East, Gila Salt River Base and Meridian, Arizona. This claim encompasses portions of the following: S 1/2, SE 1/4, SW 1/4, Section 19, Township 9 South, Range 11 East.

Gila Salt River Base and Meridian, Arizona.

The locality of this claim with reference to some natural object or permanent monument and additional information (if any) concerning its locality are as follows: None

DATED AND POSTED on the ground this 26th day of April, 2017

Amended DATED AND POSTED on the ground this day November 16, 2017

LOCATOR (s) Owners

LP Associates, LLC

Bv

Ron Parker/Agent for Owners

| BLM   | 2    |         | , da |
|-------|------|---------|------|
| DATE  | ENIX | VOV     | 1    |
| STAMP | AN   | o<br>Ti |      |
|       | ZON  | N)      |      |
|       | Þ    | ö       | A    |