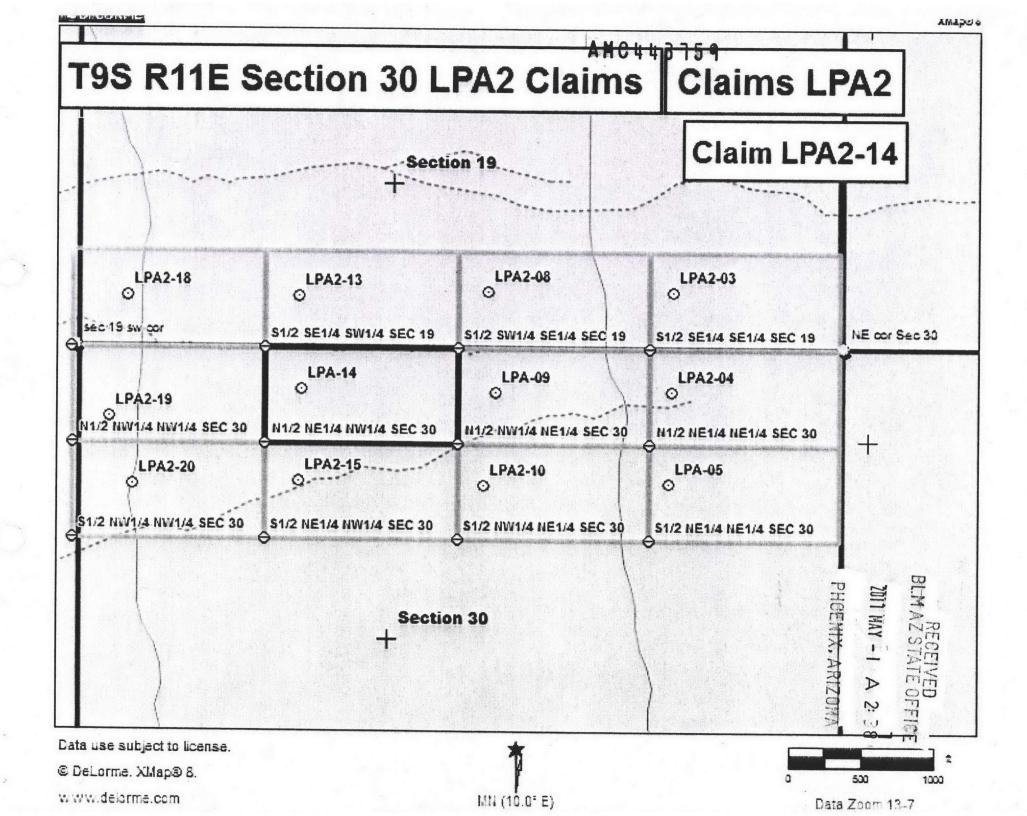

The claim is marked by four 2"x2"x4' monuments, one at each corner of the claim.

The location monument on which this notice is posted is situated within Section 30, Township 9 South, Range 11 East, Gila Salt River Base and Meridian, Arizona. This claim encompasses portions of the following: N 1/2, NE 1/4, NW 1/4, Section 30, Township 9 South, Range 11 East. Amc 443759

### LOCATION NOTICE FOR PLACER MINING CLAIM

NOTICE IS HEREBY GIVEN that the LPA2-14 placer mining claim has been located by LPA Associates, LLC whose current mailing address is 808 C 6th Ave. NE, Buffalo, MN. 55313.