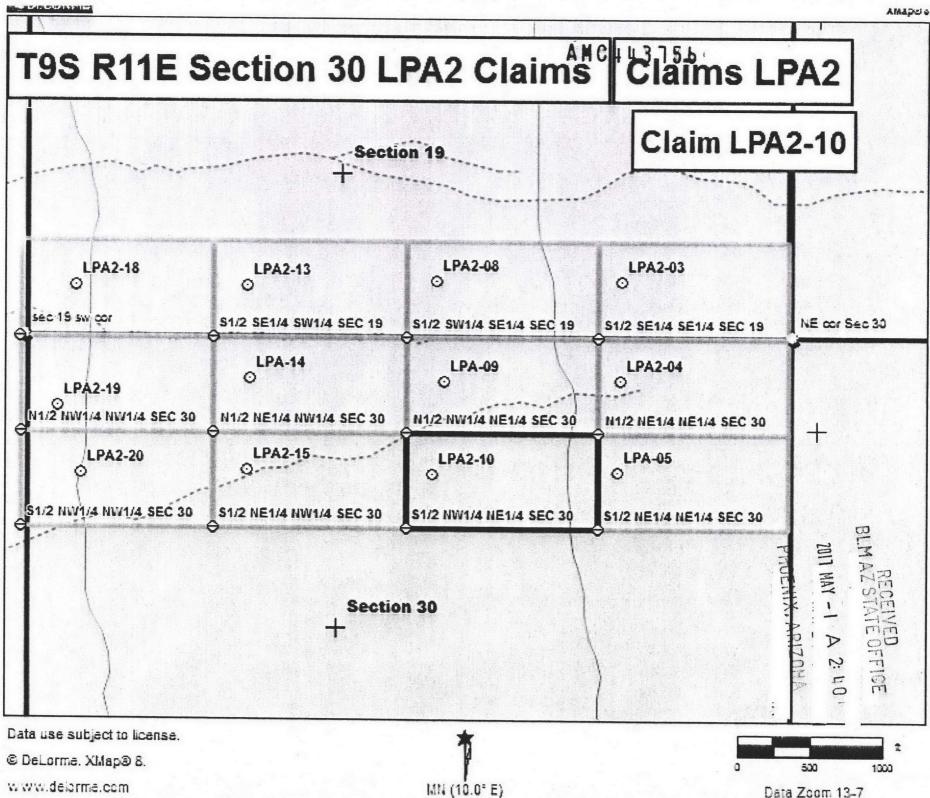

### LOCATION NOTICE FOR PLACER MINING CLAIM

NOTICE IS HEREBY GIVEN that the LPA2-10 placer mining claim has been located by LP Associates, LLC whose current mailing address is 808 C 6th Ave. NE, Buffalo, MN. 55313.

| BLM   | <u>.</u>       | 201          |      |
|-------|----------------|--------------|------|
| DATE  | <u>с</u><br>го | - NOV        | 12   |
| STAMP |                | CT-          |      |
|       | ZIX            | $\mathbf{U}$ | Mr.  |
|       | ONA.           | 1<br>22<br>1 | T    |
|       | -              | 0            | (11) |

Am C 443756

The general course of this claim is East to West and is situated in Pinal County, Arizona.

The claim is 1,320 feet in length and 660 feet in width. This claim runs from the location monument on which the location notice is posted (being the northeast corner of the said claim), approximately 660 feet in a southerly direction to the south end line and 1,320 feet in a westerly direction to the west end line.

The claim is marked by four 2"x2"x4' monuments, one at each corner of the claim.

The location monument on which this notice is posted is situated within Section 30, Township 9 South, Range 11 East, Gila Salt River Base and Meridian, Arizona. This claim encompasses portions of the following: S 1/2, NW 1/4, NE 1/4, Section 30, Township 9 South, Range 11 East.

Gila Salt River Base and Meridian, Arizona.

The locality of this claim with reference to some natural object or permanent monument and additional information (if any) concerning its locality are as follows: None